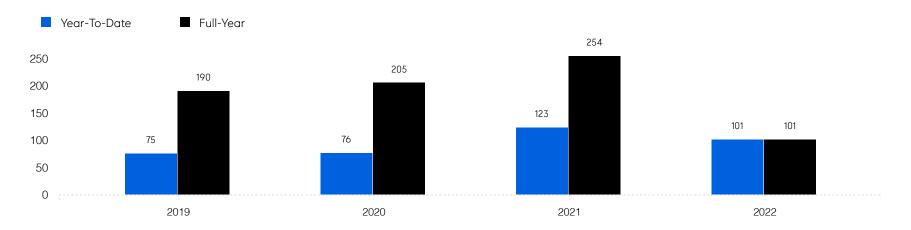

| # OF CONTRACTS | 150           | 96            | -36.0%   |
|                       | # NEW LISTINGS | 187           | 156           | -16.6%   |
| Condo/Co-op/Townhouse | # OF SALES     | 3             | 4             | 33.3%    |
|                       | SALES VOLUME   | \$2,491,999   | \$4,833,330   | 94.0%    |
|                       | MEDIAN PRICE   | \$999,999     | \$1,211,182   | 21.1%    |
|                       | AVERAGE PRICE  | \$830,666     | \$1,208,333   | 45.5%    |
|                       | AVERAGE DOM    | 250           | 60            | -76.0%   |
|                       | # OF CONTRACTS | 8             | 14            | 75.0%    |
|                       | # NEW LISTINGS | 11            | 15            | 36.4%    |

## Warren

#### Historic Sales



#### Historic Sales Prices



### COMPASS

Source: Garden State MLS, 01/01/2020 to 06/30/2022 Source: NJMLS, 01/01/2020 to 06/30/2022 Source: Hudson MLS, 01/01/2020 to 06/30/2022

Compass is a licensed real estate broker and abides by Equal Housing Opportunity laws. All material presented herein is intended for informational purposes only. Information is compiled from sources deemed reliable but is subject to errors, omissions, changes in price, condition, sale, or withdrawal without notice. No statement is made as to the accuracy of any description. All measurements and square footages are approximate. This is not intended to solicit property already listed. Nothing herein shall be construed as legal, accounting or other professional advice outside the realm of real estate brokerage.