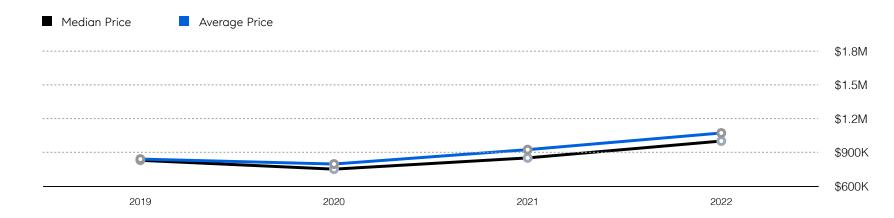

CTS | 150           | 96            | -36.0%   |
|                       | # NEW LISTINGS | 187           | 156           | -16.6%   |
| Condo/Co-op/Townhouse | # OF SALES     | 3             | 4             | 33.3%    |
|                       | SALES VOLUME   | \$2,491,999   | \$4,833,330   | 94.0%    |
|                       | MEDIAN PRICE   | \$999,999     | \$1,211,182   | 21.1%    |
|                       | AVERAGE PRICE  | \$830,666     | \$1,208,333   | 45.5%    |
|                       | AVERAGE DOM    | 250           | 60            | -76.0%   |
|                       | # OF CONTRACTS | 8             | 14            | 75.0%    |
|                       | # NEW LISTINGS | 11            | 15            | 36.4%    |

## Warren

#### Historic Sales



#### Historic Sales Prices



### COMPASS

Source: Garden State MLS, 01/01/2020 to 06/30/2022 Source: NJMLS, 01/01/2020 to 06/30/2022 Source: Hudson MLS, 01/01/2020 to 06/30/2022

Compass is a licensed real estate broker and abides by Equal Housing Opportunity laws. All material presented herein is intended for informational purposes only. Information is compiled from sources deemed reliable but is subject to errors, omissions, changes in price, condition, sale, or withdrawal without notice. No statement is made as to the accuracy of any description. All measurements and square footages are approximate. This is not intended to solicit property already listed. Nothing herein shall be construed as legal, accounting or other professional advice outside the realm of real estate brokerage.